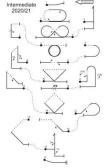

### **Registration**

- Sportsman through FAI. Events: 401, 402, 403, 404 and 406 (P21 on Sat and F21 on Sunday)
- Any AMA legal aircraft for Sportsman.
- Beautiful awards for first through third in all classes.
- Entry Fee: \$40 (includes lunch/dinner on Saturday)
- Free entry to all Sportsman Class pilots
- Pilots meeting each morning at 9:30
- Field open for practice on Friday morning 10:00am