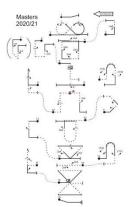

### **Registration**

- Sportsman through FAI. Events: 401, 402, 403, 404 and 406 (P21 on Sat and F21 on Sunday)
- Any AMA legal aircraft for Sportsman.
- Beautiful awards for first through third in all classes.
- Entry Fee: \$40 (includes lunch/dinner on Saturday)
- Free entry to all Sportsman Class pilots
- Pilots meeting each morning at 9:30
- Field open for practice on Friday morning 10:00am