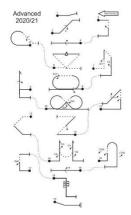

### **Registration**

- Sportsman through FAI. Events: 401, 402, 403, 404 and 406 (P21 on Sat and F21 on Sunday)
- Any AMA legal aircraft for Sportsman.
- Beautiful awards for first through third in all classes.
- Entry Fee: \$40 (includes lunch/dinner on Saturday)
- Free entry to all Sportsman Class pilots
- Pilots meeting each morning at 9:30
- Field open for practice on Friday morning 10:00am