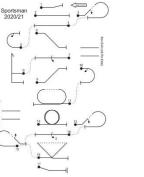

### **Registration**

- Sportsman through FAI. Events: 401, 402, 403, 404 and 406 (P21 on Sat and F21 on Sunday)
- Any AMA legal aircraft for Sportsman.
- Beautiful awards for first through third in all classes.
- Entry Fee: \$40 (includes lunch/dinner on Saturday)
- Free entry to all Sportsman Class pilots
- Pilots meeting each morning at 9:30
- Field open for practice on Friday morning 10:00am