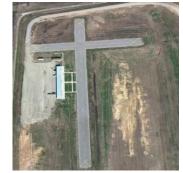

## FORT BEND RC PATTERN CONTEST

**September 12-13, 2020** 

Fort Bend RC Club
1135 TX-529 Spur, Rosenberg, Texas 77471
www.fortbendrc.com; GPS Coord. 29.542453 by -95.836789

- Classes 401, 402, 403, 404, 406 (P21 only unless FAI pilots want F21 on Sunday).
- Entry Fee \$40 all classes. Saturday lunch is included.
- Sportsman class permitted to fly any AMA legal airplane.
- Pattern noise rules waived.
- Pilot Meeting at 9:30am each day. Field open for practice Friday.
- Trophy awarded to 1st thru 3rd places each class.
- Two paved runways (830'x50' N-S and 520'x50' E-W). N-S runway is used for contest. Air-conditioned club house. Covered Pavilion, work tables with electricity, picnic tables. Plenty of space for parking and RV camping (sorry, no hookups for RV's). Men's & Lady's restrooms with flush toilet.
- Contact: Sheldon Reyher (CD) 281-961-0419, <u>sreyher@windstream.net</u>; Bob Nelson (Club Treasurer) 281-610-6585, <u>rwn545@gmail.com</u>; Heedo Yun (Co-CD) 281-512-9163, <u>heedo.yun@gmail.com</u>
- Club is located about 15 miles Southwest of Houston, Texas. Check club website for directions and hotel information.