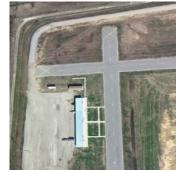

## FORT BEND RC PATTERN CONTEST

**September 14-15, 2019** 

Fort Bend RC Club
1135 TX-529 Spur, Rosenberg, Texas 77471
www.fortbendrc.com; GPS Coord. 29.542453 by -95.836789

- Classes 401, 402, 403, 404, 406 (P21 only).
- Entry Fee \$40 all classes. Saturday lunch is included.
- Sportman class permitted to fly any AMA legal airplane.
- Pattern noise rules waived.
- Pilot Meeting at 9:30am each day. Field open for practice Friday.
- Trophy awarded to 1<sup>st</sup> thru 3<sup>rd</sup> places each class.
- Two paved runways (830'x50' N-S and 520'x50' E-W). N-S runway is used for contest. Air-conditioned club house. Covered Pavillion, work tables with electricity, picnic tables. Plenty of space for parking and RV camping (sorry, no hookups for RV's). Men's & Lady's restrooms with flush toilet.
- Contact: Earl Haury 281-782-9909, <a href="mailto:ejhaury@comcast.net">ejhaury@comcast.net</a>; Bob Nelson (Club Treasurer) 281-610-6585, <a href="mailto:rwn545@gmail.com">rwn545@gmail.com</a>; Heedo Yun (CD) 281-512-9163, <a href="mailto:heedo.yun@gmail.com">heedo.yun@gmail.com</a>; Sheldon Reyher 281-961-0419, <a href="mailto:sreyher@windstream.net">sreyher@windstream.net</a>
- Club is located about 15 miles Southwest of Houston, Texas. Check club website for directions and hotel information.